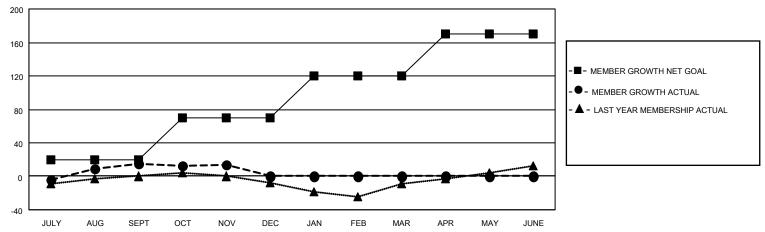

## GOALS AND ACTUAL MEMBERS CUMULATIVE

| DROPPED CLUBS: 0 |    | 12 CLUBS OF 34 ADDED 1 OR<br>MORE NEW MEMBERS | GENDER DISTRIBUTION          |              |  |
|------------------|----|-----------------------------------------------|------------------------------|--------------|--|
|                  |    | MORE NEW MEMBERS                              | MALE                         | 384 (52.82%) |  |
|                  |    |                                               | FEMALE                       | 343 (47.18%) |  |
| DROPPED MEMBERS  |    |                                               | NON BINARY                   | 0 (0.00%)    |  |
|                  | _  |                                               | PREFER NOT TO ANSWER         | 0 (0.00%)    |  |
| DECEASED         | 7  |                                               |                              |              |  |
| CLUB CANCELLED   | 0  | CLICK HERE FOR CUMULATIVE                     | TOTAL FAMILY UNIT MEMBERS 89 |              |  |
| OTHER            | 41 | MEMBERSHIP DATA                               |                              |              |  |
| TOTAL            | 48 |                                               | FAMILY MEMBERS PAYING HAL    | F DUES 45    |  |
|                  |    |                                               |                              |              |  |